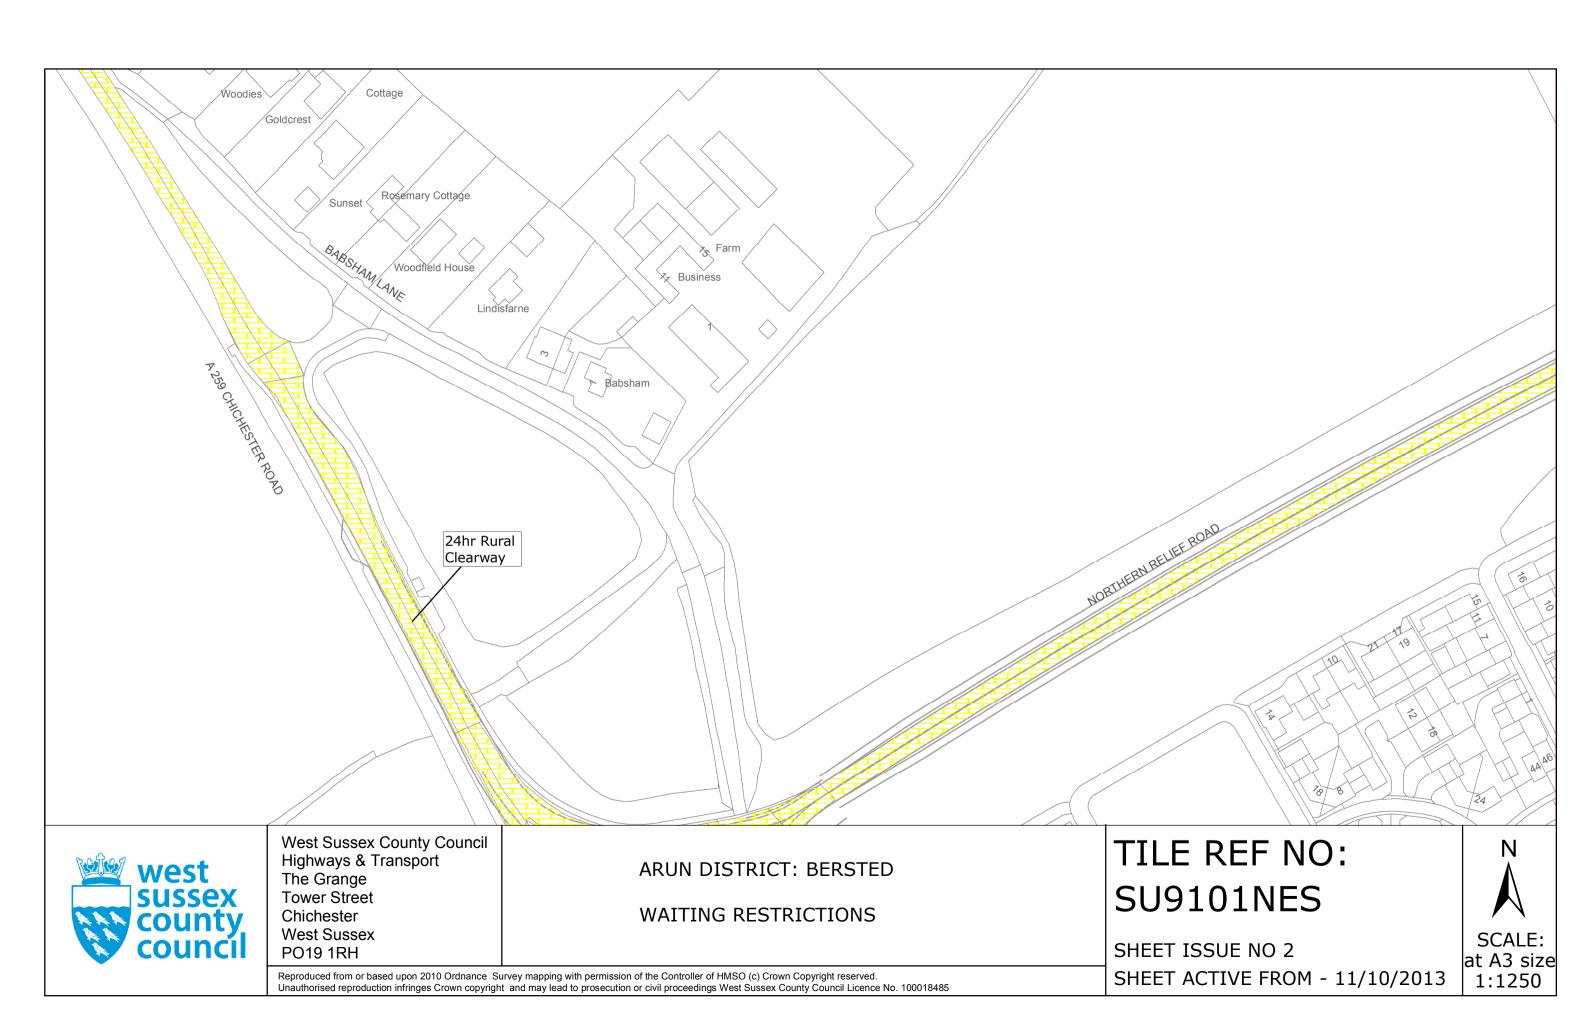

day of SEPTEMBER 2013

Authorised Signatory JWA-020-MM 23-72-213

04/08 DELEGATED AUTHORITY

ARUN DISTRICT: BERSTED WAITING RESTRICTIONS

Reproduced from or based upon 2010 Ordnance Survey mapping with permission of the Controller of HMSO (c) Crown Copyright reserved.

Unauthorised reproduction infringes Crown copyright and may lead to prosecution or civil proceedings West Sussex County Council Licence No. 100018485

SHEET ISSUE NO 2

**SU9101SEN** 

SHEET ACTIVE FROM - 11/10/2013