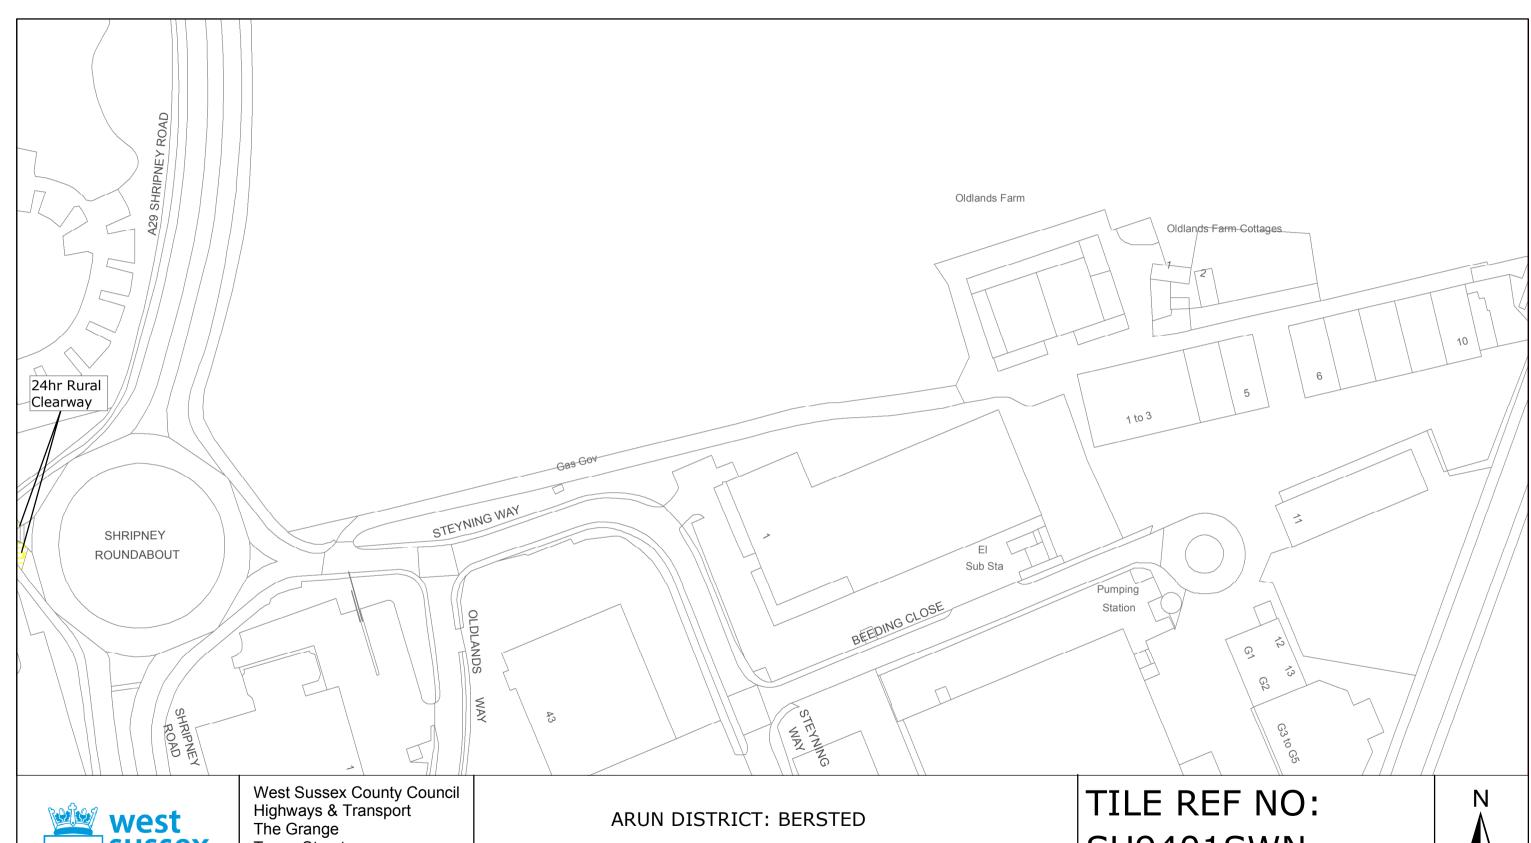

day of SEPTEMBER 2013

Authorised Signatory JWA-020-MM 23-72-213

04/08 DELEGATED AUTHORITY

ARUN DISTRICT: BERSTED WAITING RESTRICTIONS

Reproduced from or based upon 2010 Ordnance Survey mapping with permission of the Controller of HMSO (c) Crown Copyright reserved.

Unauthorised reproduction infringes Crown copyright and may lead to prosecution or civil proceedings West Sussex County Council Licence No. 100018485

SHEET ISSUE NO 2

**SU9101SEN** 

SHEET ACTIVE FROM - 11/10/2013