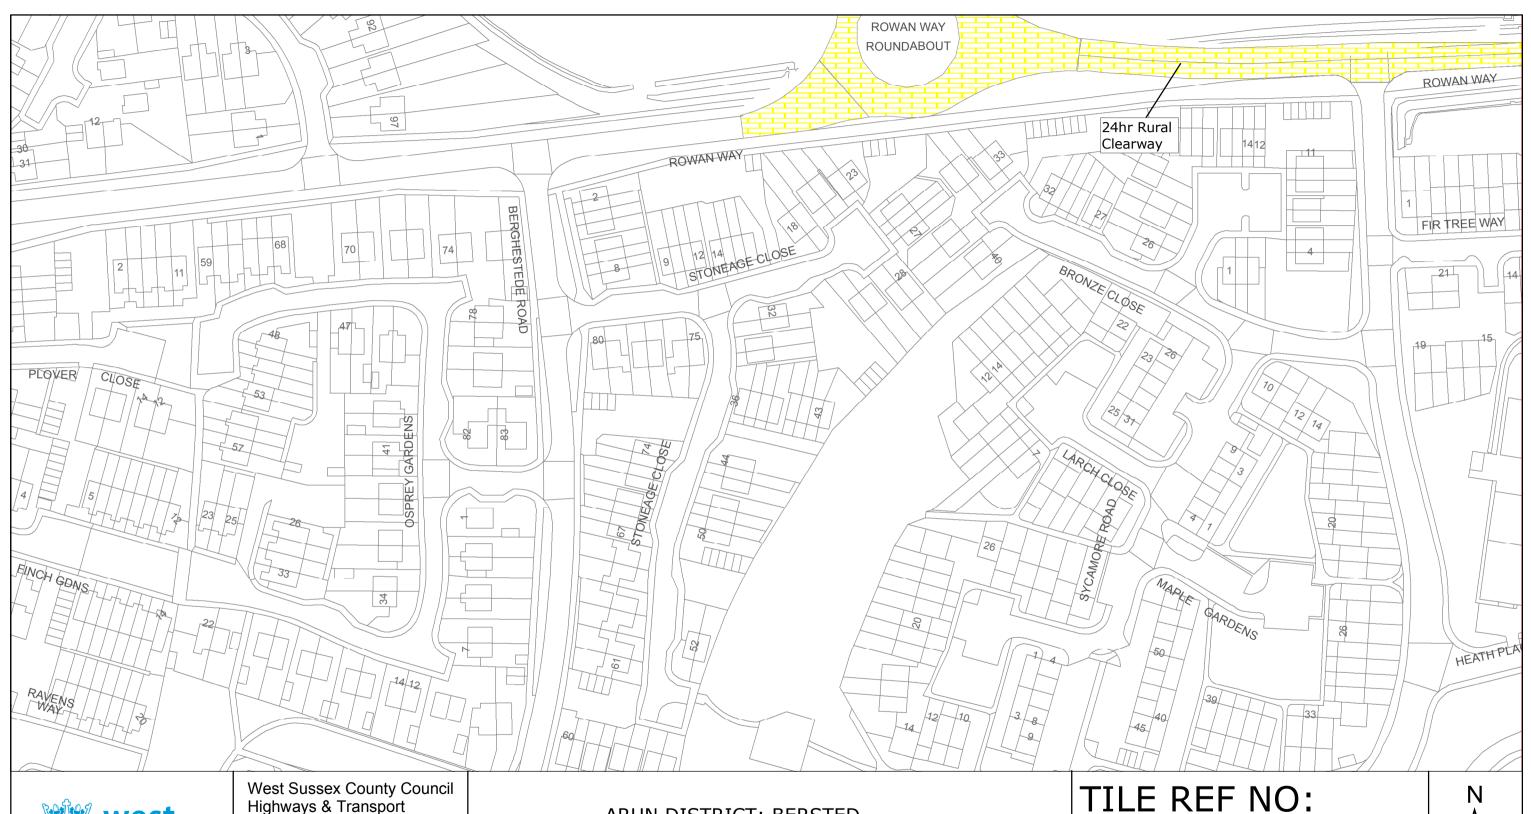

SCALE: at A3 size 1:1250

ARUN DISTRICT: BERSTED

WAITING RESTRICTIONS

SHEET ISSUE NO 1 SHEET ACTIVE FROM - 11/10/2013

SU9201NEN

SCALE: at A3 size

1:1250

ARUN DISTRICT: BERSTED

WAITING RESTRICTIONS

Reproduced from or based upon 2010 Ordnance Survey mapping with permission of the Controller of HMSO (c) Crown Copyright reserved.

Unauthorised reproduction infringes Crown copyright and may lead to prosecution or civil proceedings West Sussex County Council Licence No. 100018485

SHEET ISSUE NO 1 SHEET ACTIVE FROM - 11/10/2013

**SU9201NES** 

SCALE: at A3 size 1:1250

Reproduced from or based upon 2010 Ordnance Survey mapping with permission of the Controller of HMSO (c) Crown Copyright reserved.