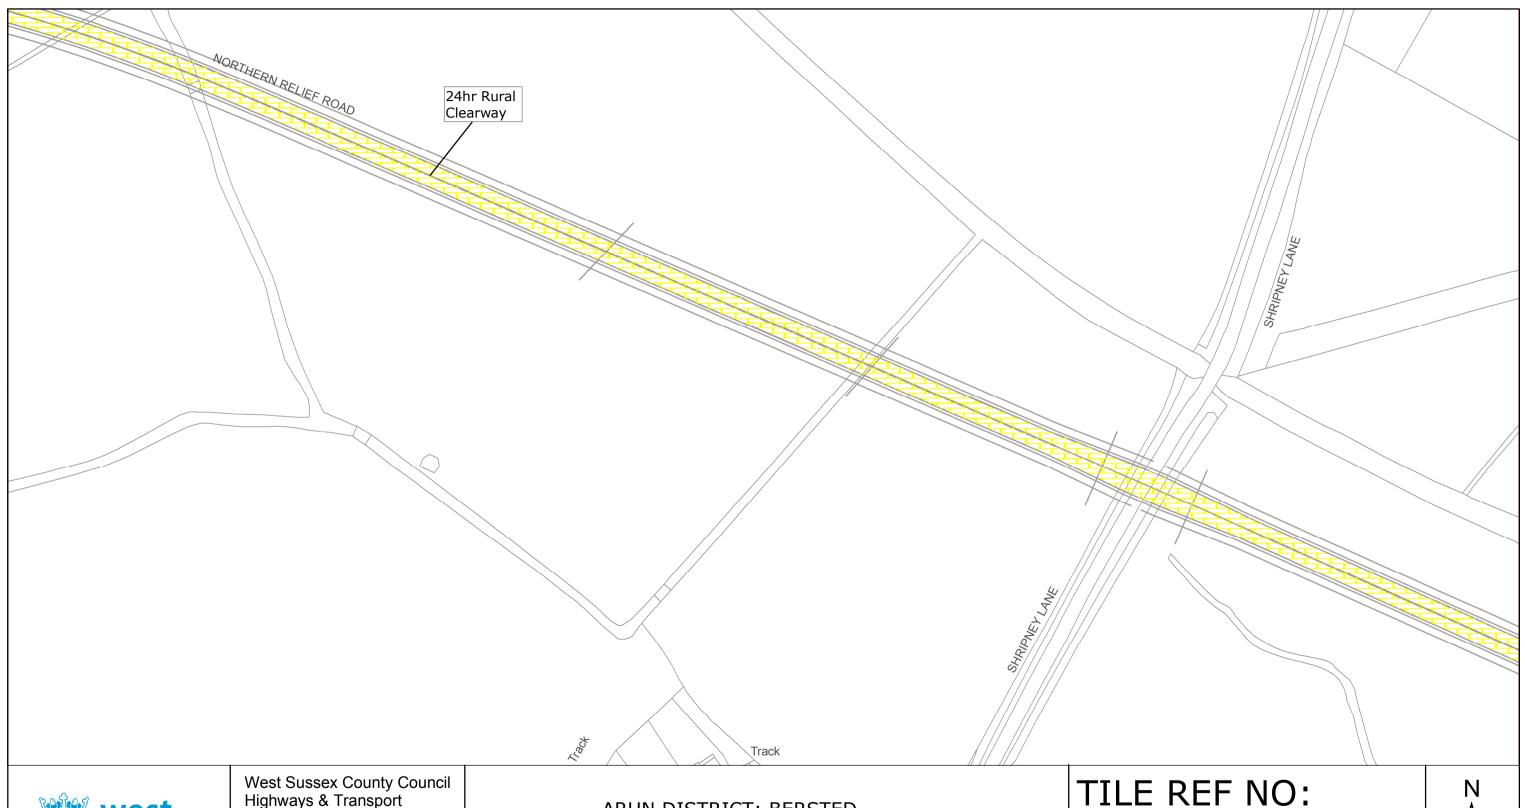

at A3 size

1:1250

ARUN DISTRICT: BERSTED

WAITING RESTRICTIONS

SHEET ISSUE NO 1 SHEET ACTIVE FROM - 11/10/2013

**SU9201NWS** 

SCALE: at A3 size 1:1250

ARUN DISTRICT: BERSTED

WAITING RESTRICTIONS

SHEET ISSUE NO 1 SHEET ACTIVE FROM - 11/10/2013

**SU9301SEN** 

SCALE: at A3 size 1:1250

ARUN DISTRICT: BERSTED

WAITING RESTRICTIONS

Reproduced from or based upon 2010 Ordnance Survey mapping with permission of the Controller of HMSO (c) Crown Copyright reserved.