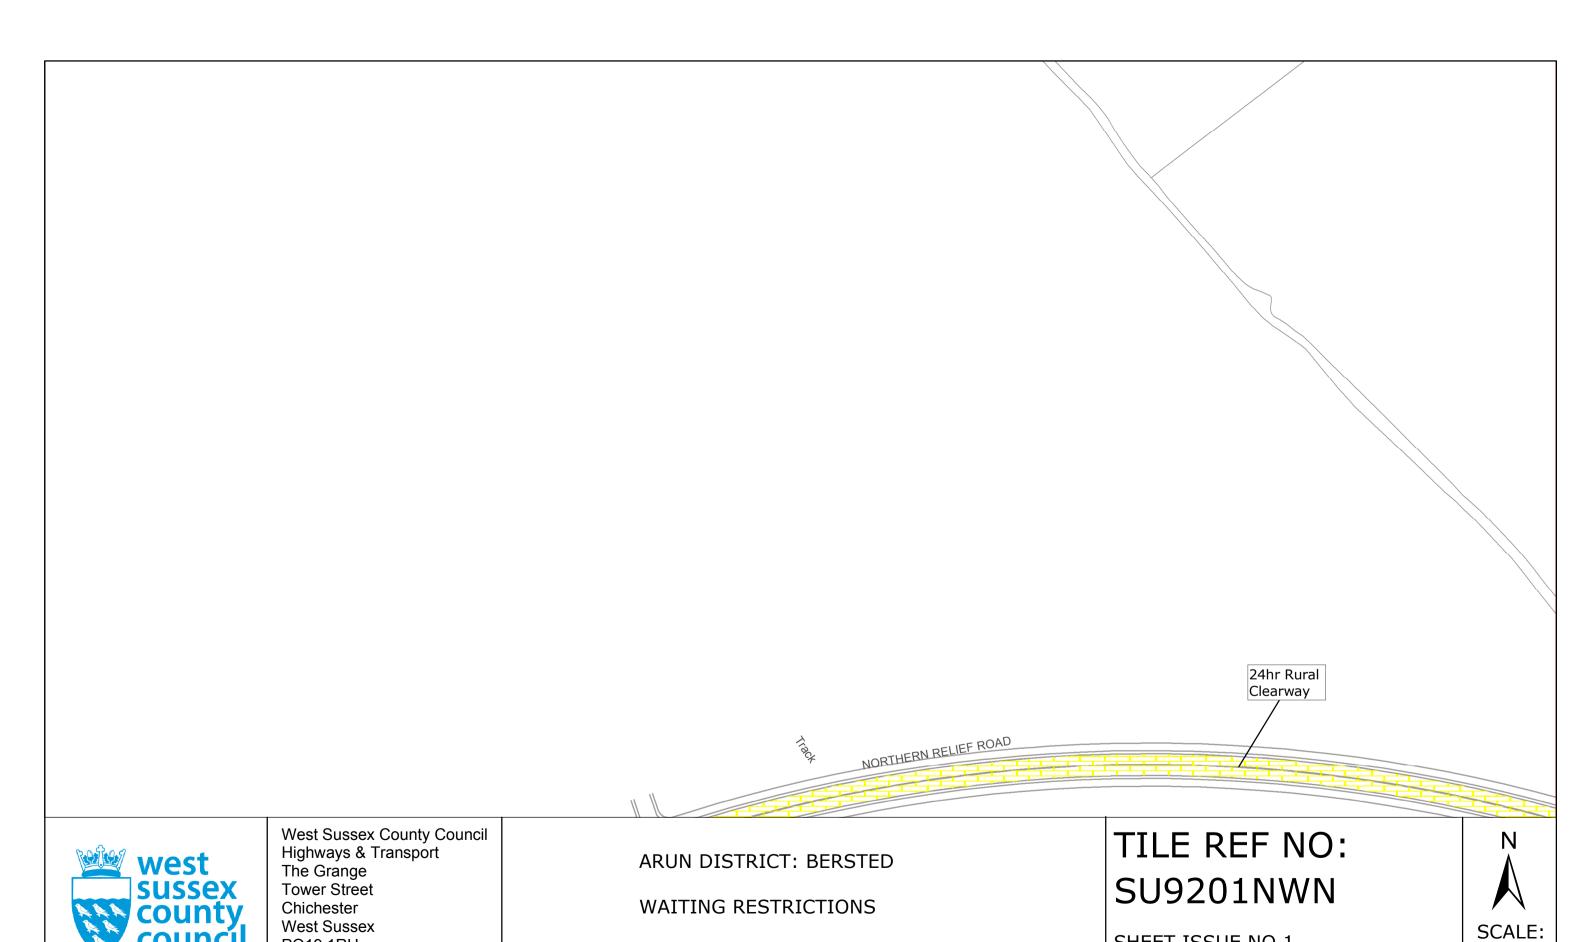

SCALE: at A3 size 1:1250

ARUN DISTRICT: BERSTED

WAITING RESTRICTIONS

SHEET ISSUE NO 1 SHEET ACTIVE FROM - 11/10/2013

SU9201NEN

SCALE: at A3 size

1:1250

ARUN DISTRICT: BERSTED

WAITING RESTRICTIONS

Reproduced from or based upon 2010 Ordnance Survey mapping with permission of the Controller of HMSO (c) Crown Copyright reserved.

Unauthorised reproduction infringes Crown copyright and may lead to prosecution or civil proceedings West Sussex County Council Licence No. 100018485