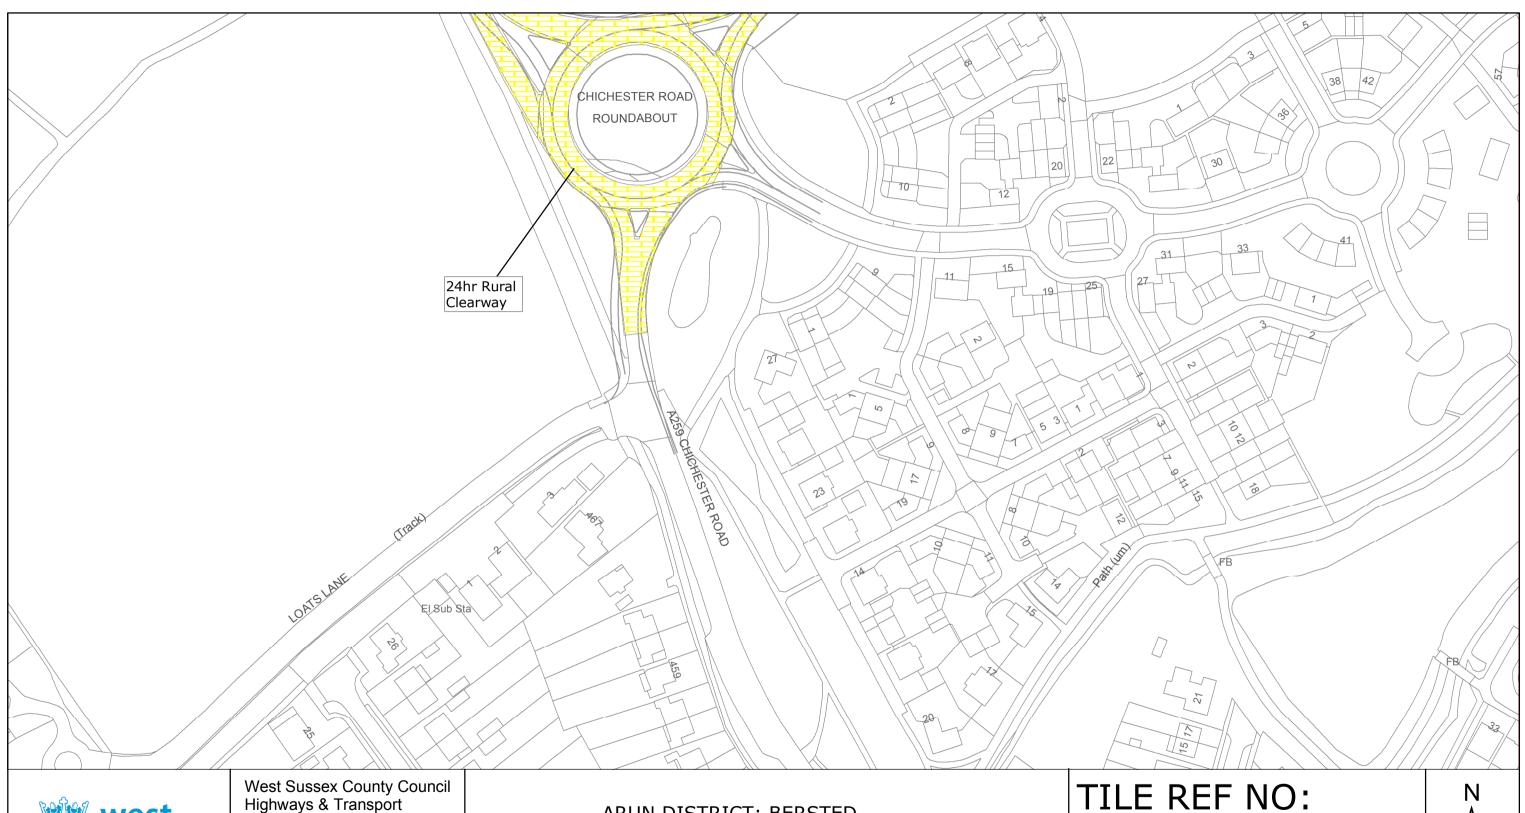

Bognor Regis Northern Relief Road Amendment) Order 2013".
- 2. The "West Sussex County Council (Arun District) (Parking Places & Traffic Regulation) (Consolidation) Order 2010" is hereby amended by the insertion of the plans specified in the First Schedule to this Order, with the plans specified in the Second Schedule; attached hereto.

## FIRST SCHEDULE Plans to be Inserted

SU9101NES (Issue Number 1) SU9101SEN (Issue Number 1) SU9201NEN (Issue Number 1) SU9201NWS (Issue Number 1) SU9201NES (Issue Number 1) SU9201NWN (Issue Number 1) SU9301SWS (Issue Number 1) SU9301SEN (Issue Number 1) SU9301SWN (Issue Number 1) SU9301NWS (Issue Number 1) SU9301SES (Issue Number 1) SU9301SES (Issue Number 1)

day of SEPTEMBER 2013

Authorised Signatory JWA-020-MM 23-72-213

04/08 DELEGATED AUTHORITY







ARUN DISTRICT: BERSTED WAITING RESTRICTIONS

Reproduced from or based upon 2010 Ordnance Survey mapping with permission of the Controller of HMSO (c) Crown Copyright reserved.

Unauthorised reproduction infringes Crown copyright and may lead to prosecution or civil proceedings West Sussex County Council Licence No. 100018485

SHEET ISSUE NO 2

**SU9101SEN** 

SHEET ACTIVE FROM - 11/10/2013

SCALE: at A3 size 1:1250





ARUN DISTRICT: BERSTED

WAITING RESTRICTIONS

SHEET ISSUE NO 1 SHEET ACTIVE FROM - 11/10/2013

SU9201NEN

SCALE: at A3 size

1:1250





ARUN DISTRICT: BERSTED

WAITING RESTRICTIONS

Reproduced from or based upon 2010 Ordnance Survey mapping with permission of the Controller of HMSO (c) Crown Copyright reserved.

Unauthorised reproduction infringes Crown copyright and m