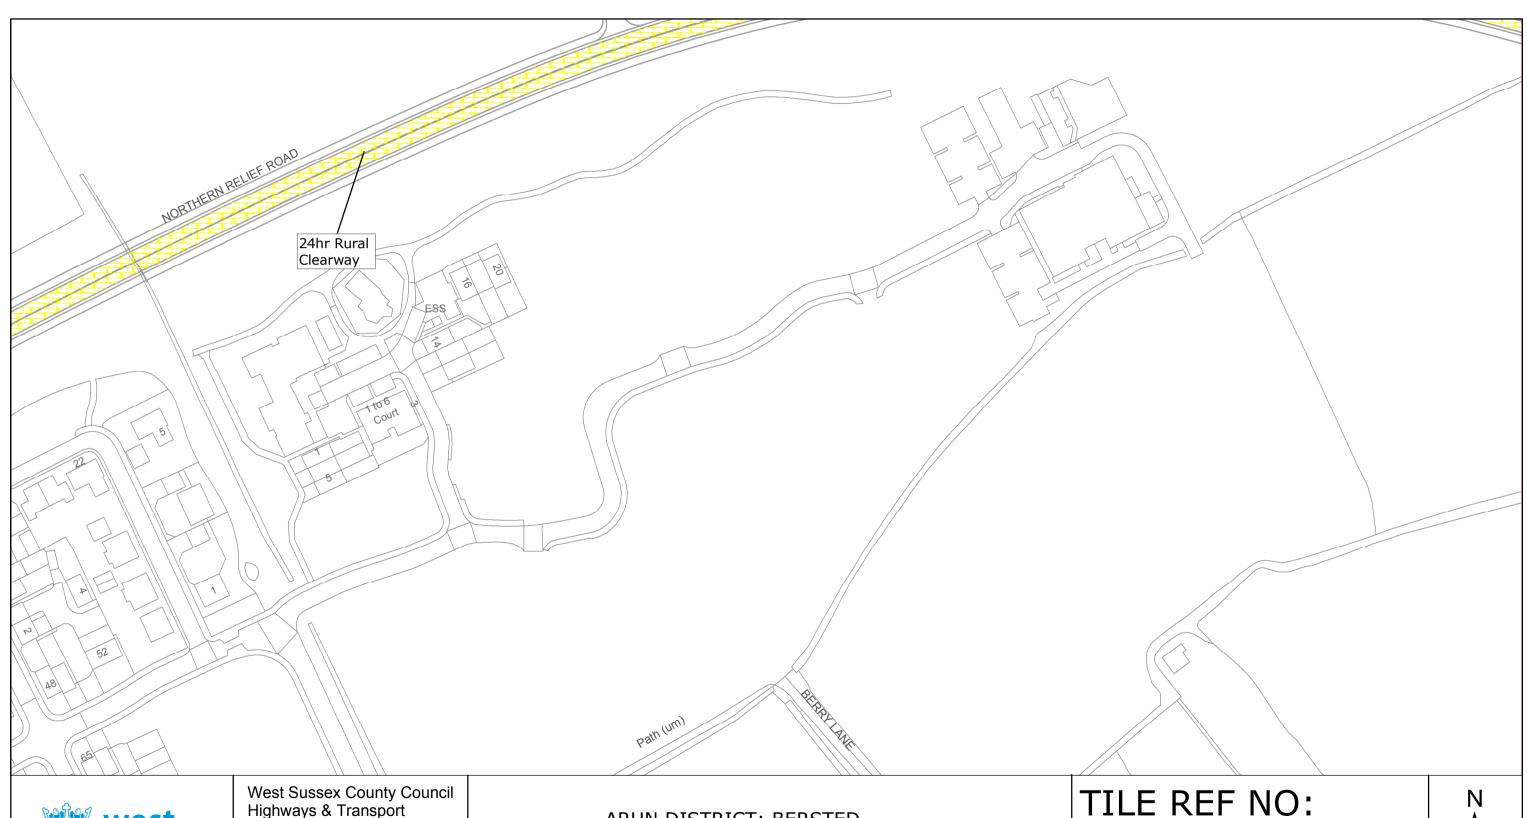

SCALE: at A3 size 1:1250

ARUN DISTRICT: BERSTED

WAITING RESTRICTIONS

SHEET ISSUE NO 1 SHEET ACTIVE FROM - 11/10/2013

SU9201NEN

SCALE: at A3 size

1:1250

ARUN DISTRICT: BERSTED

WAITING RESTRICTIONS

Reproduced from or based upon 2010 Ordnance Survey mapping with permission of the Controller of HMSO (c) Crown Copyright reserved.

Unauthorised reproduction infringes Crown copyright and may lead to prosecution or civil proceedings West Sussex County Council Licence No. 100018485