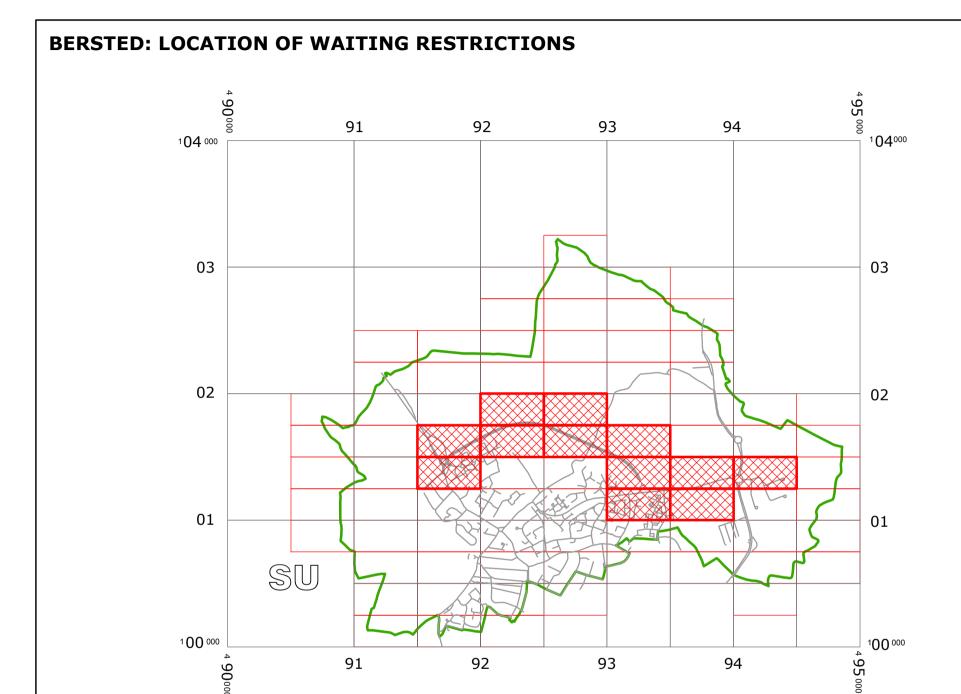

((ARUN DISTRICT) (PARKING PLACES AND TRAFFIC REGULATION)

(CONSOLIDATION) ORDER 2010)

(BERSTED: BOGNOR REGIS NORTHERN RELIEF ROAD AMENDMENT) ORDER 2013

LOCATION OF WAITING RESTRICTIONS

Reproduced from or based upon 2010 Ordnance Survey mapping with permission of the Controller of HMSO (c) Crown Copyright reserved.

Unauthorised reproduction infringes Crown copyright and may lead to prosecution or civil proceedings West Sussex County Council Licence No. 100023447

N

SCALE: 1:30,000 DATE: 11/10/2013

## FIRST SCHEDULE Plans to be Inserted

SU9101NES (Issue Number 1) SU9101SEN (Issue Number 1) SU9201NEN (Issue Number 1) SU9201NWS (Issue Number 1) SU9201NES (Issue Number 1) SU9201NWN (Issue Number 1) SU9301SWS (Issue Number 1) SU9301SEN (Issue Number 1) SU9301SWN (Issue Number 1) SU9301NWS (Issue Number 1) SU9301SES (Issue Number 1) SU9301SES (Issue Number 1)